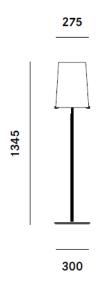

#### PRODUCT SPECIFICATION

Light Source: 1 x IAA/F E27 150W max (excluded)

IP Code: 20

**Dimming:** In line dimmer included on cable

Dimensions: Ø27.5cm shade

134.5cm height Ø30cm base

For all sales and technical enquiries, please contact: