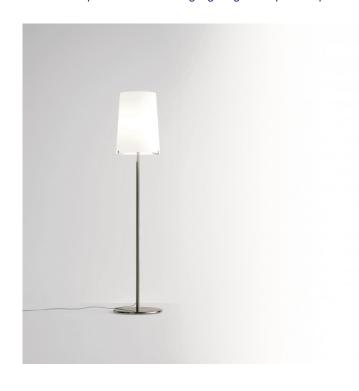

## **Sera Floor Lamp by Prandina**

A part of the <u>Prandina Sera collection</u>, the Sera floor lamp is a classic design from Prandina, being one of their bestsellers for 20 years. Still modern and contemporary, the iconic design is timeless, proving to be a current and stylish choice. The lampshade diffuses the light both upwards and downwards, creating an ambient light that is welcoming and inviting.

The Sera floor light comes with either a chrome or brushed nickel structure and you can also choose between a mirror or opal white shade which are both elegant finishes. This floor lamp is perfect as an atmospheric or reading light and particularly thrives in lounges and bedrooms. The floor light can be used in home and professional settings and is also dimmable so you can have complete control of your lighting scheme.