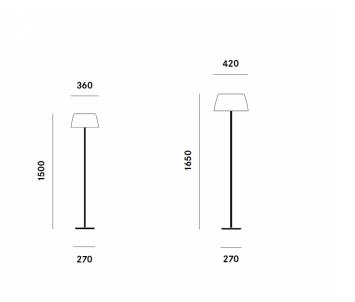

#### PRODUCT SPECIFICATION

Light Source: 2 x FBA E27 15W max (excluded)

IP Code: 20

**Dimming:** In line on/off switch included on cable

Dimensions: F30:

Ø36cm shade 150cm height

Ø27cm base

F50:

Ø42cm shade 165cm height Ø27cm base

For all sales and technical enquiries, please contact:

+44 (0)114 263 4266

info@davidvillagelighting.co.uk

www.davidvillagelighting.co.uk