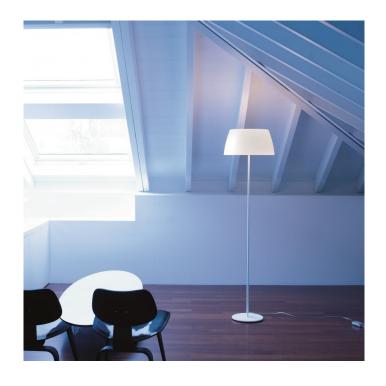

## **Ginger Floor Lamp by Prandina**

The Ginger floor lamp is part of the <u>Prandina Ginger collection</u>, a 2010 range designed by the Prandina team. The floor lamp is characterised by a lovely white shade that has a classic silhouette and straight, clean lines. The design makes this floor light very versatile and can be used in a wide variety of settings in both commercial spaces and homes.

The Ginger floor light has a lower diffuser plate at the bottom of the shade which spreads the light evenly and creates a nice warm glow. The opal white lampshade also does this, making this floor light perfect for creating ambience. The floor light will look perfect in bedrooms, lounges and dining areas, but can be used in many different types of rooms. Available in 2 sizes, the smaller F30 and the bigger F50, you can find the right size to put in you room.