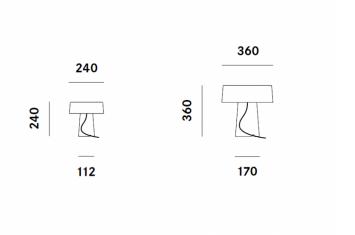

The Glam table light is available in 2 sizes, the Small T1 and the T1, so you can find the right fit for your space. The Small T1 comes in 2 finishes and the T1 is available in 4 different finishes. The T1 table lamp is also dimmable with a dimmer switch included on the cable, so you can create the exact lighting atmosphere you want. Perfect for both domestic and commercial settings, the Glam table lamp in either size can be utilised in bedrooms, lounges, offices and many more as an ambient or reading light.

**Dimensions:** Small T1:

Ø24cm shade Ø12cm base 24cm height

T1:

Ø36cm shade Ø17cm base 36cm height

For all sales and technical enquiries, please contact:

+44 (0)114 263 4266

info@davidvillagelighting.co.uk