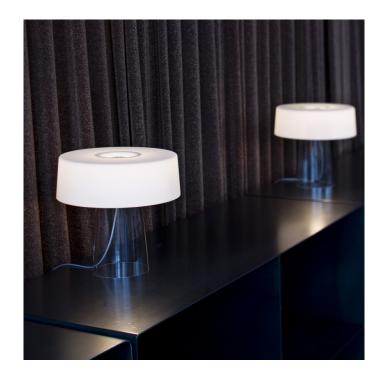

## **Glam Table Lamp by Prandina**

Made in 2005 by Luc Ramael, the Glam table lamp is made from two beautiful glass components. The lampshade is made from blown glass which produces a lovely downward, diffused light that is warm and inviting. The base is made from crystal glass being clear so you can see the cable which looks contemporary and stylish. The silhouette of the lamp is intriguing and modernistic, with smooth lines that are reminiscent of 20th century design.

The Glam table light is available in 2 sizes, the Small T1 and the T1, so you can find the right fit for your space. The Small T1 comes in 2 finishes and the T1 is available in 4 different finishes. The T1 table lamp is also dimmable with a dimmer switch included on the cable, so you can create the exact lighting atmosphere you want. Perfect for both domestic and commercial settings, the Glam table lamp in either size can be utilised in bedrooms, lounges, offices and many more as an ambient or reading light.