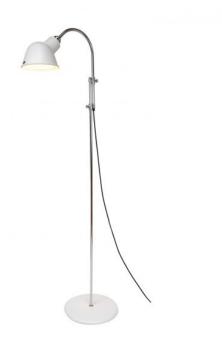

### **PRODUCT DESCRIPTION**

Soon to be discontinued by manufacturer. Please contact our sales team for further information regarding stock levels.

David

Village Lighting

Original BTC Ginger Table. The Ginger table light has a pleasingly rounded shade. With its articulated arm and moveable shade, the Ginger can be raised or lowered to create the perfect ambience or deliver light where directly needed. Shade- Satin painted aluminium, Base- Chromed steel, polished chromed.