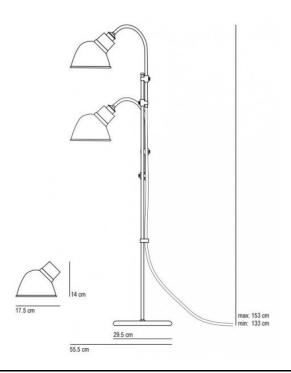

#### PRODUCT SPECIFICATION

Light Source: 1x E27 40W max. (excluded)

**IP Code:** 20

Dimensions: Height Min 133cm Max 153cm Base Width 29.5cm Total Width 55.5cm