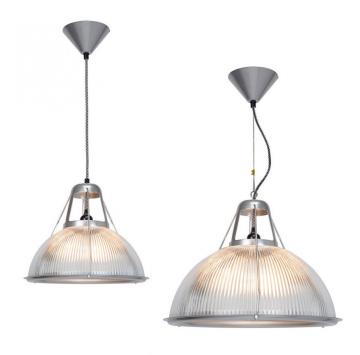

## Original BTC Phane Prismatic Pendant Light

The Original BTC Phane Prismatic pendant light was originally inspired by a light on the Paris Metro system. Redesigned for both commercial and residential settings, the Phane Prismatic pendant light is a great central feature light providing a powerful light emission.

Available in two sizes (small and large), the Phane Prismatic pendant light by Original BTC comes with 150cm of adjustable cable to suit all ceiling heights. With beautiful prismatic glass giving an almost metallic feel the Phane Prismatic pendant remains contemporary with durable stainless steel details. The <a href="Prismatic collection">Prismatic collection</a> by Original BTC also includes another style of pendant and also a wall light.