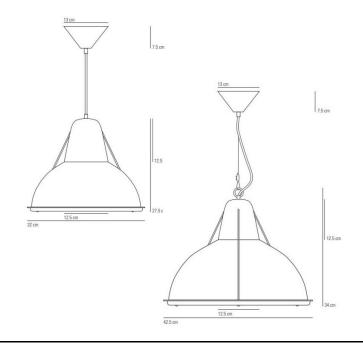

Available in two sizes (small and large), the Phane Prismatic pendant light by Original BTC comes with 150cm of adjustable cable to suit all ceiling heights. With beautiful prismatic glass giving an almost metallic feel the Phane Prismatic pendant remains contemporary with durable stainless steel details. The <a href="Prismatic collection">Prismatic collection</a> by Original BTC also includes another style of pendant and also a wall light.

### PRODUCT SPECIFICATION

Light Source: Small: 1x E27 100W max. (excluded)

Large: 1x E27 100W max. (excluded)

IP Code: 20

**Dimming:** Dimmable via mains phase dimming

Dimensions: Small: H 27.5cm W 32cm

Large: H 32cm W 42.5cm Ceiling canopy: 13cm Cable length: 150cm