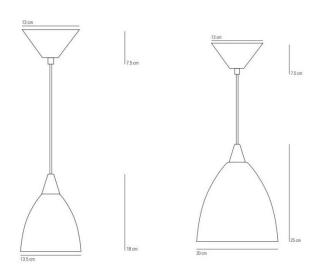

#### PRODUCT SPECIFICATION

Light Source: Small: 1x E27 60W max. (excluded)

Large: 1x E27 100W max. (excluded)

IP Code: 20

Dimming: Dimmable via mains phase dimming

Dimensions: Small: H 18cm W 13.5cm

Large: H 25cm W 20cm

Ceiling canopy: H 7.5cm W 13cm

Cable length: 150cm

For all sales and technical enquiries, please contact:

+44 (0)114 263 4266

info@davidvillagelighting.co.uk

www.davidvillagelighting.co.uk