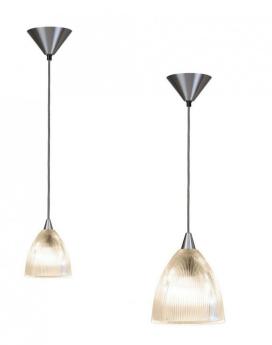

## Original BTC Prismatic Pendant Light

The Original BTC Prismatic pendant light is a moulded prismatic glass shade pendant light which sparkles and refracts light, providing an even, glare-free illumination whose tone can be changed dependent on the bulb used.

The Prismatic pendant comes with a cable length of 150cm which can be shortened to an appropriate length depending on ceiling height and pendant placement. Available in two sizes (small and large) the metallic aesthetic of the Prismatic pendant makes this light sit comfortably in most settings.

#### PRODUCT SPECIFICATION

Light Source: Small: 1x E27 60W max. (excluded)

Large: 1x E27 100W max. (excluded)

IP Code: 20

Dimming: Dimmable via mains phase dimming

Dimensions: Small: H 18cm W 13.5cm

Large: H 25cm W 20cm