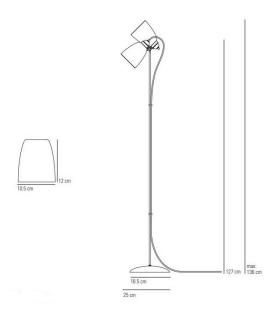

### **PRODUCT SPECIFICATION**

Light Source: 1x E27 40W max. (excluded) IP Code: 20

IP Code:

Dimensions: Height: 136cm max Width: 25cm