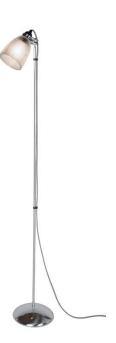

## **Original BTC Primo Floor Lamp**

Original BTC's Primo floor lamp is a beautiful lighting design constructed using prismatic glass, nickel and aluminium. The ornamental nature of the Primo floor lamp is sleek enough to fit into smaller spaces and its neutral colour palette of glass and chrome allows the design to suit a variety of interior styles.

David

Village Lighting

Also available as a <u>table lamp</u> the Primo floor lamp's subtly ribbed textured shade creates a softly diffused light source resulting in a ambient lighting effect.