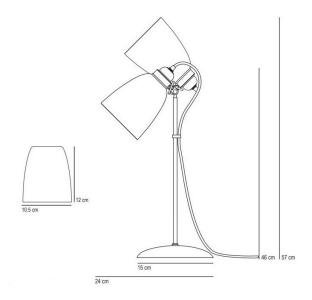

#### PRODUCT SPECIFICATION

Light Source: 1x E27 40W max. (excluded)

IP Code: 20

Dimensions: Height: 57cm max

Width: 24cm max

For all sales and technical enquiries, please contact:

+44 (0)114 263 4266

info@davidvillagelighting.co.uk