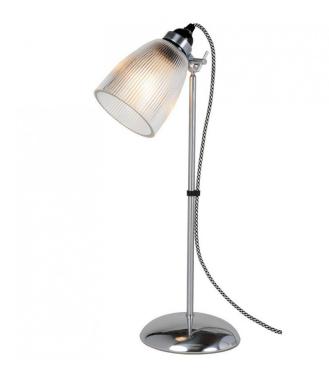

## **Original BTC Primo Table Lamp**

The Primo table lamp by Original BTC is a petite tasking lamp with a shade made from prismatic glass. With similar styling to the Fin table lamp, the real difference between the two styles of table lamp is the moulded prismatic glass shade provides a sparkling light which is refracted.

An elegant design, the Primo table lamp by Original BTC has a timeless design with a polished chrome base with an adjustable shade which can be tilted and the light output directed exactly where required. A <u>floor version</u> of the Primo table lamp completes the collection for a cohesive lighting arrangement.

#### PRODUCT SPECIFICATION

Light Source: 1x E27 40W max. (excluded)

IP Code: 20

Dimensions: Height: 57cm max

Width: 24cm max

For all sales and technical enquiries, please contact:

+44 (0)114 263 4266

info@davidvillagelighting.co.uk