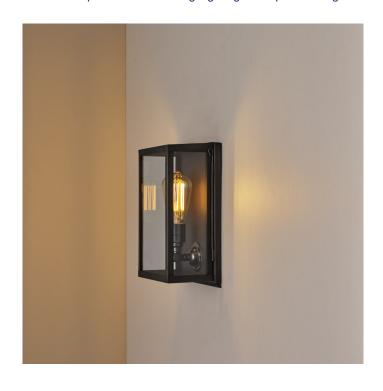

## **Original BTC Box Wall Light**

The Box wall light is handmade by Original BTC's highly skilled workforce at their Birmingham metal works, using centuries-old techniques to create truly authentic, unprocessed lighting designs. With three glazed panels in a choice of either clear or frosted glass, the Box wall light provides an all round glow and with an IP44 rating, is suitable for outdoor as well as indoor use.

The Box Wall range also includes a <u>domed</u> version of this wall light.