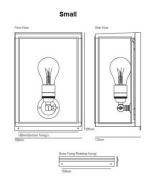

#### PRODUCT SPECIFICATION

Light Source: 1x E27 60W max. (excluded)

IP Code: 44

Dimming: Dimmable via mains phase dimming

Dimensions: Medium:

Height: 36cm Width: 21cm Depth: 13.4cm

Small:

Height: 29.5cm Width: 20cm Depth: 12.5cm