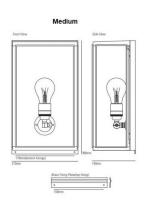

#### PRODUCT SPECIFICATION

Light Source: 1x E27 60W max. (excluded)

IP Code: 44

Dimming: Dimmable via mains phase dimming

Dimensions: Medium:

Height: 36cm Width: 21cm Depth: 13.4cm

Small:

Height: 29.5cm Width: 20cm Depth: 12.5cm