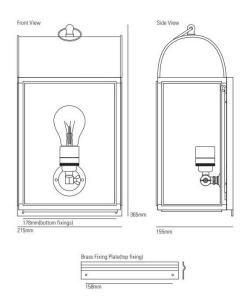

#### PRODUCT SPECIFICATION

Light Source: 1x E27 60W max. (excluded)

IP Code: 44

**Dimming:** Dimmable via mains phase dimming

Dimensions: Height: 36.5cm

Width: 21.5cm Depth: 15.5cm

For all sales and technical enquiries, please contact: