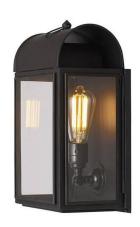

## **Original BTC Box Domed Wall Light**

The Box Domed wall light is handmade by Original BTC's highly skilled workforce at their Birmingham metal works, using centuries-old techniques to create truly authentic, unprocessed lighting designs. With three glazed panels and a curved top in a choice of either clear or frosted glass, the Box Domed wall light provides an all round glow and with an IP44 rating, is suitable for outdoor as well as indoor use.

The removable pins at each side of Original BTC's Box Domed wall light allows access and removal of the box front, making the changing of a lamp easy and stress free.