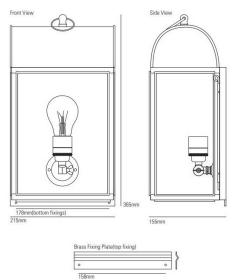

### PRODUCT SPECIFICATION

44

Light Source: 1x E27 60W max. (excluded)

Depth: 15.5cm

IP Code:

Dimming: Dimmable via mains phase dimming Dimensions: Height: 36.5cm Width: 21.5cm