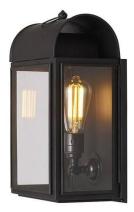

## **Original BTC Box Domed Wall Light**

David

Village Lighting

The Box Domed wall light is handmade by Original BTC's highly skilled workforce at their Birmingham metal works, using centuries-old techniques to create truly authentic, unprocessed lighting designs. With three glazed panels and a curved top in a choice of either clear or frosted glass, the Box Domed wall light provides an all round glow and with an IP44 rating, is suitable for outdoor as well as indoor use.

The removable pins at each side of Original BTC's Box Domed wall light allows access and removal of the box front, making the changing of a lamp easy and stress free.