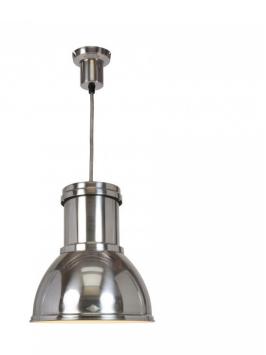

# **Original BTC Time Pendant Light**

The Time Pendant light by Original BTC was inspired by traditional factory fittings from the 1940s. Their polished and reflective aluminium shades create a clean-lined, industrial style which suits kitchens, living rooms and hallways. The Original BTC Time pendant casts a strong warm glow due to its wide shade opening.

The Time pendant lights are fitted with a tinned braided cable and are available in 3 sizes. The pendants can be grouped together for added impact, or work well individually.