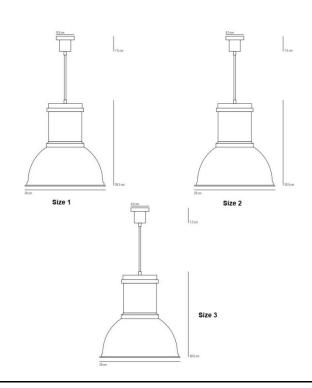

The Time pendant lights are fitted with a tinned braided cable and are available in 3 sizes. The pendants can be grouped together for added impact, or work well individually.

Dimensions: Size 1: H 30.5cm W 28cm

Size 2: H 38.5cm W 34cm Size 3: H 44.5cm W 40cm

Ceiling rose: 8.5cm Cable length: 150cm

For all sales and technical enquiries, please contact:

+44 (0)114 263 4266

info@davidvillagelighting.co.uk