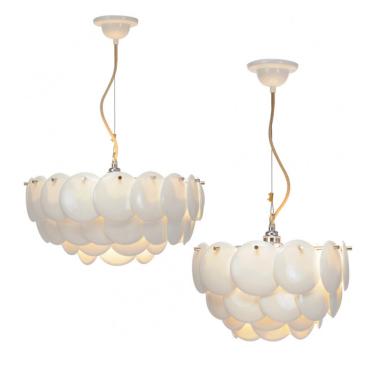

## Original BTC Pembridge Pendant Light

David

Village Lighting

The Pembridge pendant light by Original BTC is a statement chandelier style light which consists of multiple, intricate circular fine bone china pieces which overlap to conceal the light source and emit dimensional light through the use of shadows.

Original BTC's Pembridge pendant comes in a choice of three sizes (size 1, size 2 and size 3) and also as a statement floor lamp. With 150cm of adjustable cable, the Pembridge pendant can be hung low over a table as a dining centerpiece or elevated above eye level to cast a soft atmospheric glow below.