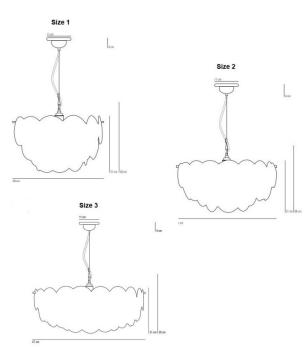

Original BTC's Pembridge pendant comes in a choice of three sizes (size 1, size 2 and size 3) and also as a statement floor lamp. With 150cm of adjustable cable, the Pembridge pendant can be hung low over a table as a dining centerpiece or elevated above eye level to cast a soft atmospheric glow below.

Dimming: Dimmable via mains phase dimming Dimensions: Size 1: H 28cm W 34cm Size 2: H 28cm W 44cm Size 3: H 28cm W 57 cm

> Ceiling canopy: 11cm Cable length: 150cm