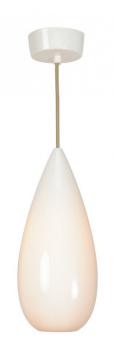

## Original BTC Drop Zero Pendant Light

The Original BTC Drop Zero pendant light is an elongated version of the original <u>Drop One</u> suspension. Available in a matt or a gloss finish, the bone china shade turns semi translucent when lit which provides a soft, warm and ambient glow.

The Drop Zero pendant is an elegant yet simple central lighting source and can be used in clusters to create more impact.

Soon to be discontinued by manufacturer. Please contact our sales team for further information regarding stock levels.