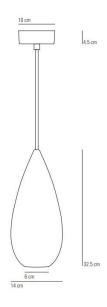

#### PRODUCT SPECIFICATION

Light Source: 1x E27 60W max. (excluded)

IP Code: 20

**Dimming:** Dimmable via mains phase dimming

Dimensions: Height: 32.5cm

Width: 14cm

Ceiling canopy: 10cm Cable length: 150cm

For all sales and technical enquiries, please contact: