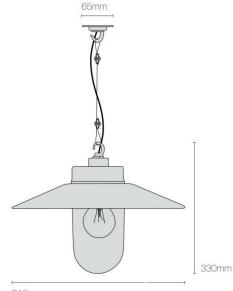

#### PRODUCT SPECIFICATION

20

Light Source: 1x E27 60W max. (excluded)

IP Code:

Dimming: Dimmable via mains phase dimming

Dimensions: Height: 33cm Width: 31cm Ceiling canopy: 6.5cm Cable length: 180cm Cord length: 150cm

310mm

+44 (0)114 263 4266 info@davidvillagelighting.co.uk www.davidvillagelighting.co.uk