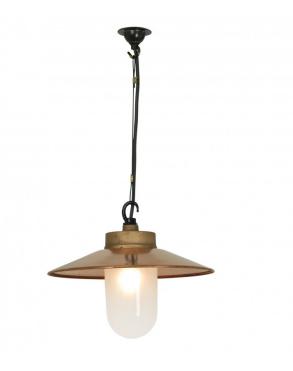

## Original BTC Well Glass Pendant Light with Visor

David

Village Lighting

The Well Glass pendant light with visor by Original BTC is crafted out of galvanized iron or raw sand blasted bronze with a heavy cast construction. Original BTC's design is a classic, continental style of pendant light with a well glass fitting light and screw glass.

Coming in a choice of two stylish colours, the Well Glass pendant is also available with an IP44 rating. Please  $\underline{\text{contact us}}$  for prices and availability.