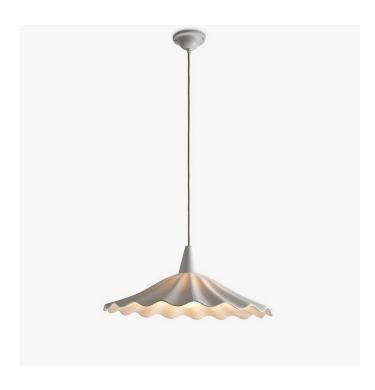

## **Original BTC Christie Pendant Light**

The Christie pendant light by Original BTC with either standard or rise and fall cable is produced from hand cast, fine bone china. Retaining its natural off white colour, the Christie suspension is an elegant choice for lighting a dining room or living area.

Inspired by rolling ocean waves, the Christie pendant light has been created from bone china which has been heated and moulded to create this eye catching design with its rippled and scalloped form with a warm direct light output. The Christie pendant light has Original BTC's trademark sand & taupe braided cable and bone china ceiling rose which finish the design off beautifully.