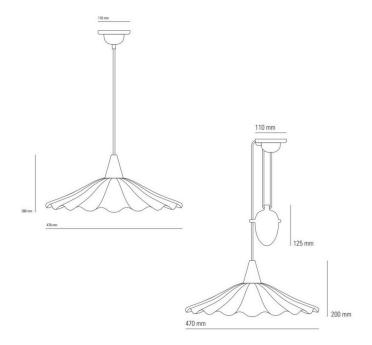

#### PRODUCT SPECIFICATION

Light Source: 1x E27 100W max. (excluded)

IP Code: 20

**Dimming:** Dimmable via mains phase dimming

Dimensions: Height: 20cm

Width: 47cm

Ceiling canopy: 11cm

Standard cable length: 150cm

Rise & fall cable length: 50cm min. 165cm max.

For all sales and technical enquiries, please contact:

+44 (0)114 263 4266

info@davidvillagelighting.co.uk

www.davidvillagelighting.co.uk