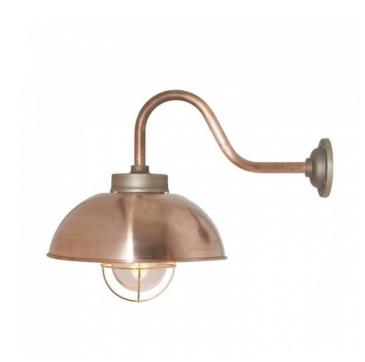

## **Original BTC Shipyard Wall Light**

The Shipyard wall light by Original BTC light is a highly engineered cast copper deck wall light with a strong copper or galvanized silver reflector. The Shipyard wall light features a heavy gunmetal crown and sturdy wire guard with clear or frosted well glass diffuser.

With an IP44 rating, the Shipyard wall light can be used externally as well as internally and works well as hallway lighting or lighting in a porch. Original BTC use a time intensive process of manufacturing in their UK-based factory which ensures a product of premium colour, clarity and brilliance by use of highly skilled craftsmen.