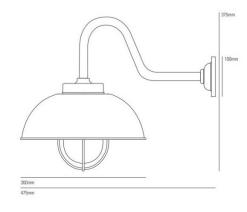

## PRODUCT SPECIFICATION

Light Source: 1x E27 60W max. (excluded)

IP Code: 44

**Dimming:** Dimmable via mains phase dimming

Dimensions: Height: 37.5cm

Width: 47.5cm Wall bracket: 10cm