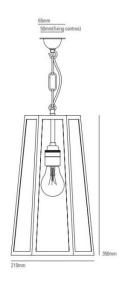

#### PRODUCT SPECIFICATION

Light Source: 1x E27 60W max. (excluded)

IP Code: 20

Dimming: Dimmable via mains phase dimming

Dimensions: Height: 35cm

Width: 21cm

Ceiling canopy: 6.5cm Cable length: 180cm Chain length: 150cm