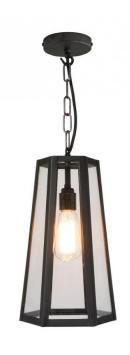

## **Original BTC Hex Pendant Light**

The Hex pendant light from Original BTC is a box lantern style suspension with 6 internally glazed sides. The casing is crafted out of weathered brass and comes with clear glass to maximise light output. Hex has a chic outside/inside style, and is great for lighting a dining area or hallway.

Original BTC's Hex pendant light is supplied with 180cm of cable and 150cm of chain, with a matching ceiling hook plate, making it fully adjustable to suit a range of ceiling heights.