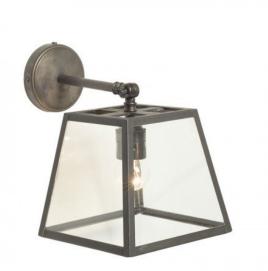

# **Original BTC Box Quad Wall Light**

The Box Quad wall light by Original BTC features sloping clear glass sides with an open base and top. Using a highly skilled workforce at their Birmingham metal works, Original BTC strive to create truly authentic, unprocessed lighting designs using centuries old techniques where each product is carefully soldered, glazed and weathered, ensuring the very best quality.

Original BTC's Quad wall light comes in a choice of two colour finishes; weathered brass and polished brass. See pendant version of the Box Quad wall light by Original BTC here.