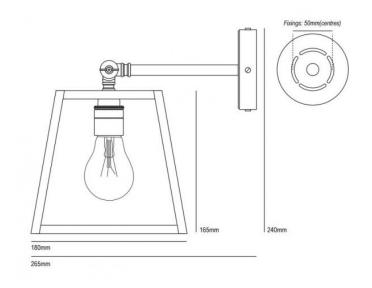

#### PRODUCT SPECIFICATION

Light Source: 1x E27 60W max. (excluded)

IP Code: 20

**Dimming:** Dimmable via mains phase dimming

**Dimensions:** Height: 24.5cm

Depth: 25cm

Wall bracket: 10.5cm