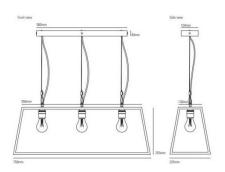

#### **PRODUCT SPECIFICATION**

| Light Source: | Small: 3x E27 60W max. (excluded)<br>Large: 4x E27 60W max. (excluded)                           |
|---------------|--------------------------------------------------------------------------------------------------|
| IP Code:      | 20                                                                                               |
| Dimming:      | Dimmable via mains phase dimming                                                                 |
| Dimensions:   | Small: H 25.5 W 75cm<br>Ceiling canopy: 56cm<br>Large: H 25.5cm W 125cm<br>Ceiling canopy: 100cm |

Cable length: 180cm Wire length: 150cm