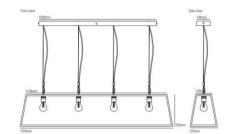

#### **PRODUCT SPECIFICATION**

| Light Source: | Small: 3x E27 60W max. (excluded)<br>Large: 4x E27 60W max. (excluded)                           |
|---------------|--------------------------------------------------------------------------------------------------|
| IP Code:      | 20                                                                                               |
| Dimming:      | Dimmable via mains phase dimming                                                                 |
| Dimensions:   | Small: H 25.5 W 75cm<br>Ceiling canopy: 56cm<br>Large: H 25.5cm W 125cm<br>Ceiling canopy: 100cm |

Cable length: 180cm Wire length: 150cm