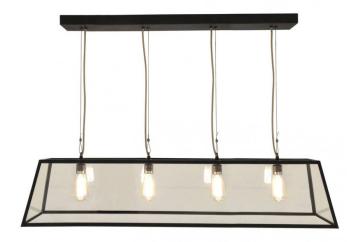

# Original BTC Box Diner Pendant Light

The Box Diner pendant light by Original BTC is an industrial chandelier style suspension in weathered brass, perfect for lighting dining areas or above a kitchen island. Available in either a 75cm or 125cm size, the Box Diner light has glass on four sides and an open top and base, meaning light output is maximised.

Original BTC pride themselves on the quality of their products and the Box Diner pendant light is no exception. The highly skilled workforce at their Birmingham metal works use centuries-old techniques to create truly authentic, unprocessed lighting designs; some of which originate from East India Docks in the 1880s, where Davey Lighting was established. Each product is carefully soldered, glazed and weathered, ensuring the very best quality.