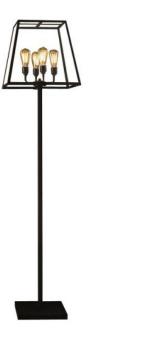

## Original BTC Box Light Quad Floor

SOURCE: https://www.davidvillagelighting.co.uk/product/Original-BTC-Box-Light-Quad-Floor/16595

© DAVEY LIGHTING

## PRODUCT DESCRIPTION

Soon to be discontinued by manufacturer. Please contact our sales team for further information regarding stock levels.

Original BTC Box Light Quad Floor. Quad light with sloping sides in small, medium, large and extra large sizes. Clear glass with open base and top.Supplied with 2.5m of cable.