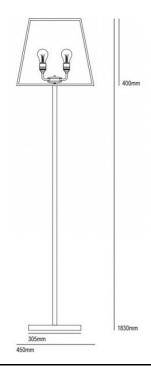

## PRODUCT SPECIFICATION

Dimensions: Height 183cm

Width 45cm Base Width 30.5cm

For all sales and technical enquiries, please contact:

+44 (0)114 263 4266

info@davidvillagelighting.co.uk

www.davidvillagelighting.co.uk