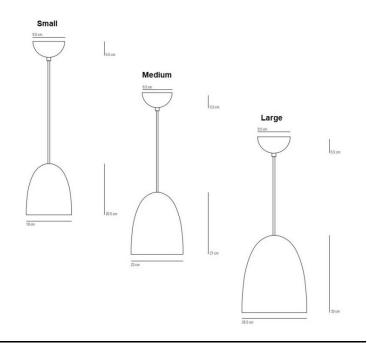

#### PRODUCT SPECIFICATION

Light Source: Small: 1x E27 60W max. (excluded)

Medium: 1x E27 60W max. (excluded) Large: 1x E27 100W max. (excluded)

IP Code: 20

**Dimming:** Dimmable via mains phase dimming

Dimensions: Small: H 20.5cm W 18cm

Medium: H 27cm W23cm Large: H 33cm W 26.5cm Cable length: 150cm Ceiling canopy: 9.5cm

For all sales and technical enquiries, please contact:

+44 (0)114 263 4266

info@davidvillagelighting.co.uk

www.davidvillagelighting.co.uk