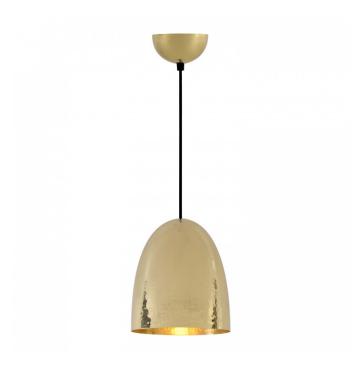

## **Original BTC Stanley Pendant Light**

The Stanley pendant lights by Original BTC are hand spun by skilled specialist craftsman in Birmingham using techniques dating back to the 1880s, giving each pendant a unique and hand finished aesthetic. The mix of metals and the choice of three sizes (small, medium and large) means the Stanley pendant will compliment a range of interior styles, and is particularly effective used in kitchen and dining areas.

Original BTC's Stanley pendant is available in a variety of finishes including hammered or polished brass, copper and nickel. The hammered finish is also available in black nickel. Group the Stanley pendants together for a dramatic effect or mix metals for a laid-back, eclectic look.