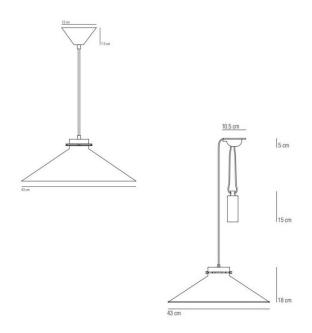

#### PRODUCT SPECIFICATION

Light Source: 1x E27 100W max. (excluded)

IP Code: 20

**Dimming:** Dimmable via mains phase dimming

Dimensions: Height: 18cm

Width: 43cm

Ceiling canopy: 13cm/10.5cm Standard cable length: 150cm

Rise & fall cable length: 50cm min. 165cm max.

For all sales and technical enquiries, please contact:

+44 (0)114 263 4266

info@davidvillagelighting.co.uk

www.davidvillagelighting.co.uk