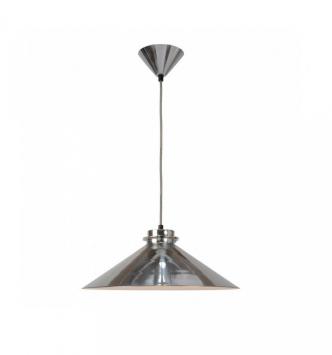

## **Original BTC Codie Pendant Light**

The Original BTC Codie pendant light has a contemporary and chic look making it perfect for both a minimalist and industrial setting. With its wide conical shaped hand-spun polished aluminium shade the Codie pendant provides plenty of ambient light spread widely and evenly due to its white interior.

The Codie pendant light comes with a choice of either standard cable in a length of 150cm or rise and fall cable. Bespoke cord lengths are available on request. For further details, pricing and orders please contact us.

#### PRODUCT SPECIFICATION

Light Source: 1x E27 100W max. (excluded)

IP Code: 20

**Dimming:** Dimmable via mains phase dimming

Dimensions: Height: 18cm

Width: 43cm

Ceiling canopy: 13cm/10.5cm Standard cable length: 150cm