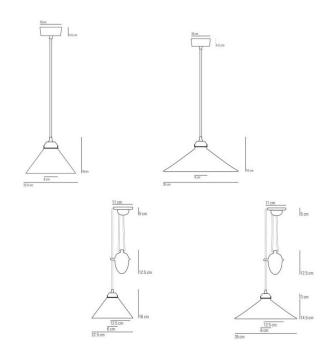

## PRODUCT SPECIFICATION

Light Source: Small: 1x E27 100W max. (excluded)

Large: 1x E27 100W max. (excluded)

IP Code: 20

Dimming: Dimm

Dimmable via mains phase dimming

Dimensions: Small: H 16cm W 22.5cm

Large: H 16cm W 35cm Ceiling canopy: 10cm/11cm Standard cable length: 150cm

Rise & fall cable length: 50cm min. 165cm max.