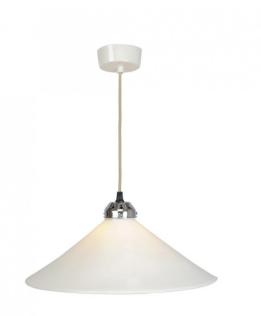

## **Original BTC Cobb Pendant Light**

Original BTC's Cobb pendant light is traditionally inspired with a modern twist. The Cobb suspensions shade retains its natural off white colour and is made from bone china with a flat, triangular shape with a slightly flared rim available with both standard cable and rise and fall cable options.

The Cobb pendants are an ideal choice for lighting dining tables and kitchens. Due to the flared rim, the Cobb pendant throws a warm direct light on surrounding areas. This pendant comes complete with Original BTC's signature braided cotton cord in standard or rise and fall, with metallic silver finishes.