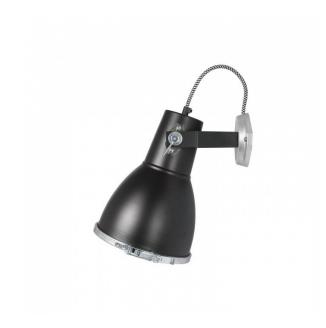

## **Original BTC Stirrup Wall Light**

The Stirrup wall light by Original BTC is inspired by the searchlight on the back of a toy lorry which is reflected in the conical shape of the shade. In a choice of three colours and three sizes, the Stirrup wall light has an adjustable and positional head giving added functionality to the lamp.

The size 1 Stirrup wall light by Original BTC has no diffuser and is open ended, size 2 comes with an etched glass diffuser and size 3 comes with a sandblasted glass diffuser to prevent glare and provide a softer, more diffused light.