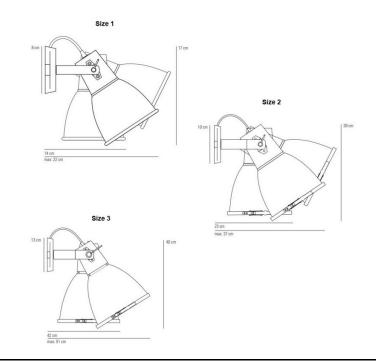

Dimensions: Size 1: H 17cm D 22cm

Size 2: H 28cm D 37cm Size 3: H 40cm D 51cm Wall bracket: 8cm/10cm/13cm

For all sales and technical enquiries, please contact:

+44 (0)114 263 4266

info@davidvillagelighting.co.uk