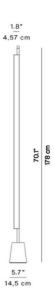

- IP Code:
- **Dimming:** In line dimmer included on product.
- Dimensions: Height: 178cm Base Height: 16.8cm Base: Ø14.5cm

20