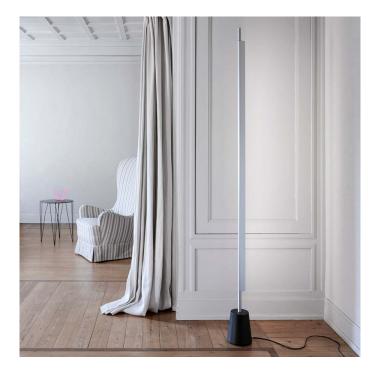

# Compendium Floor Lamp by Luceplan

The Compendium Floor Lamp stands out for its slim and sculptural silhouette, the vertical body of the lamp is grafted onto a conical base and freely rotates for an easy orientation of the indirect light.

David

Village Lighting

Designed by Daniel Rybakken, the Compendium Floor Lamp takes inspiration from the reflection of natural light through a window. Rybakken is well known for his exploration of singular source lighting and imitating natural sunlight in his work. By facing the light source towards the wall, the softly diffused even glow is reflected into the space, much like sunlight coming into a room through your window. This light harnesses high performance LED, keeping the design clean and minimalistic whilst still remaining a striking addition to your living space.