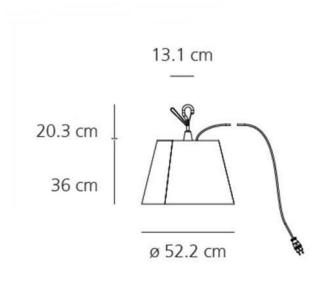

### PRODUCT SPECIFICATION

Artemide

LA3799

| Light Source: | 20W, 3000K, 1022 Lumens            |
|---------------|------------------------------------|
| IP Code:      | 44                                 |
| Dimming:      | Non-dimmable.                      |
| Dimensions:   | Shade: Ø52cm<br>Shade Height: 36cm |