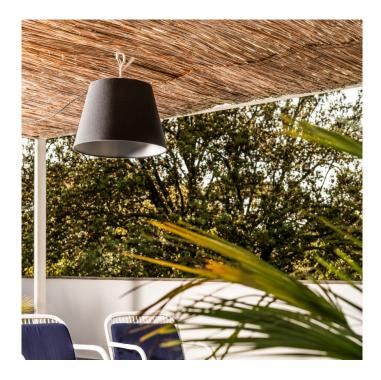

# Tolomeo Outdoor LED Hook Light by Artemide

Part of the <u>Artemide Tolomeo collection</u>, the Tolomeo Outdoor hook light is a delightful and playful light that brings the iconic Tolomeo lampshade to the outdoors. The lampshade has straight, clean lines that look stylish and classic and has a handy hook on the top so you can clip it to many wires and structures. The integrated LED light source is encased in a plastic IP65 unit to protect it in the outdoors, that also resembles old oil lampposts from previous centuries.

The Tolomeo Outdoor LED hook light emits a lovely, diffused glow and will brighten many types of outdoor areas such as patios, garden, balconies and gazebos. Available in 2 colours, this light will not disappoint and can be used in homes, commercial spaces, private and public settings.