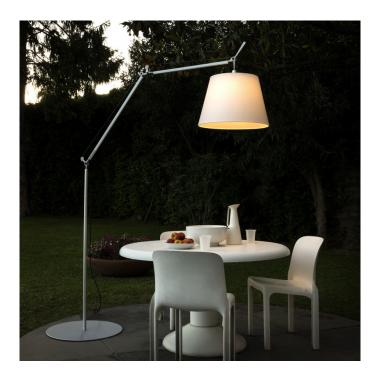

## Tolomeo Outdoor LED Floor Lamp by Artemide

Expanding into outdoor lighting, the Tolomeo Outdoor LED floor lamp has the light source enclosed in a plastic unit, resembling the old lampposts when oil was use for lighting. The shade encloses the diffuser and is made with a Thuia fabric by Paola Lenti, a washable and durable material perfect for outdoor settings.

Even though the light comes with a shade, in either white, black or dove grey, the light was originally designed to be used with just the exposed inner diffuser as well, to create a traditional yet updated look. The Tolomeo Outdoor LED floor light is also completely adjustable, with flexible arms so you can direct the light where you need. Use in gardens, patio areas and canopies to bring a bright light to the dark.