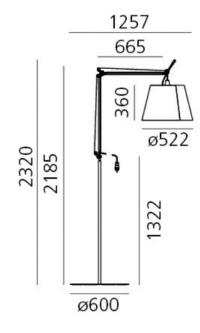

#### PRODUCT SPECIFICATION

Light Source: 20W, 3000K, 1022 Lumens

IP Code:

Dimensions: Shade: Ø52cm

Height: 230cm Shade Height: 62cm Depth: 125.7cm Ø 60cm base

For all sales and technical enquiries, please contact: