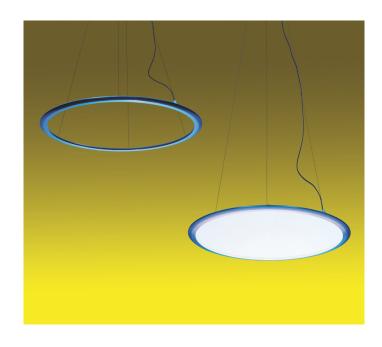

## **Discovery Suspension by Artemide**

An ingenious design by Ernesto Gismondi (founder of the Studio Artemide s.a.s.) the Discovery lights are an unobtrusive, immaterial and even almost absent objects. An aluminium lightweight ring in 3 colour finishes, that hosts a transparent PMMA flat surface. Discovery only becomes perceptible, when switched on, and the transparent surface becomes fully illuminated. The aluminium rim hosts the LED strip, which then projects light onto the PMMA surface, it then changes from transparent to full of light.

Discovery suspension light emits a direct and indirect light in a uniform way. A light that is so unique and barely perceptible in the room when switched off. Discovery is also available in an <a href="App Compatible">App Compatible</a> version, which allows you to control light intensity via the Artemide App.