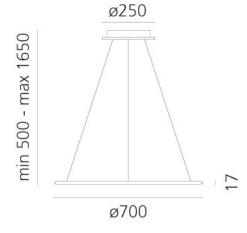

ent surface becomes fully illuminated. The aluminium rim hosts the LED strip, which then projects light onto the PMMA surface, it then changes from transparent to full of light.

Discovery suspension light emits a direct and indirect light in a uniform way. A light that is so unique and barely perceptible in the room when switched off. Discovery is also available in an <a href="App Compatible">App Compatible</a> version, which allows you to control light intensity via the Artemide App.

#### PRODUCT SPECIFICATION

**Light** 40W, 3000K, 2857 lumens

Source:

IP Code: 20

**Dimming:** Push to make/ switch dimming, dimmable using

push to make switches. Please consult your electrician, additional wiring may be required on

site.

Dimensions: Ø 70cm

Ø 25cm ceiling rose 200cm max cord length





## For all sales and technical enquiries, please contact:

+44 (0)114 263 4266

in fo@david vill agelighting.co.uk

www.davidvillagelighting.co.uk