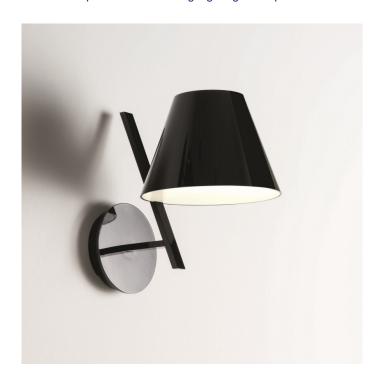

# **Artemide La Petite Wall Light**

LA3792

SOURCE: https://www.davidvillagelighting.co.uk/product/Artemide-La-Petite-Wall-Light/16549

## La Petite Wall by Artemide

As part of the La Petite collection, designed by Andrea Quaglio and Emanuela Simonelli for Artemide, the wall light bares the same La Petite characteristics. A reinterpretation of the classic lampshade, made from light-weight plastic material. The light benefits from two diffusers emitting both a direct and indirect soft light. The La Petite lights have no symmetry, but order is always present. A simple joint connects the lampshade to the aluminium stem and just like that form an elegant, minimal design. The lampshade in fact acts as a counter balance to the asymmetrical, tilted stem.

The La Petite collection also include a <u>floor lamp</u> and <u>table lamp</u>, and all lights are available in a black or white finish.