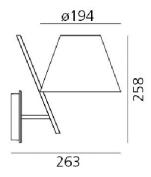

#### PRODUCT SPECIFICATION

Light Source: 1 x 6W LED E14 (excluded)

IP Code: 20

**Dimming:** Dimmable via mains phase dimming.

Dimensions: 25.8 cm height

26.3 cm depth Ø 19.4 cm sjhade

For all sales and technical enquiries, please contact: