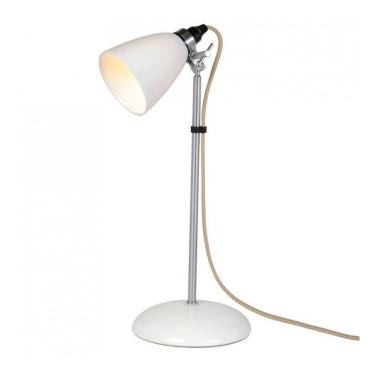

## Original BTC Hector Dome Table Lamp

Part of the Hector collection, the Hector Dome table lamp by Original BTC is a design classic and remains a popular lighting choice. Available in two sizes; small and medium, the Hector Dome wall light offers style with functionality with an adjustable shade to direct light where required.

The Hector Dome table lamp has a cotton braided cable and a handcrafted bone china shade which provides a soft ambient glow due to its semi translucent nature. The <u>Hector collection</u> by Original BTC consists of a number of designs with a dome or pleated shade including table lamps and a variety or wall lights.

#### PRODUCT SPECIFICATION

Light Source: 1x E27 40W max. (excluded)

IP Code: 20

Dimensions: Height Min 43cm Max 57cm

Width Min 18cm Max 30cm

Base Width 15cm

For all sales and technical enquiries, please contact: