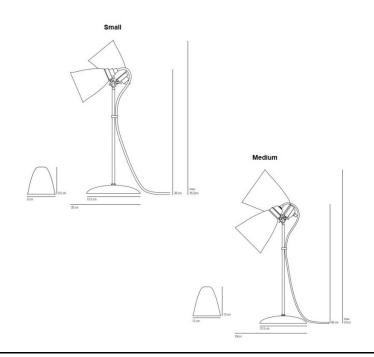

## Original BTC Hector Dome Table Lamp

Part of the Hector collection, the Hector Dome table lamp by Original BTC is a design classic and remains a popular lighting choice. Available in two sizes; small and medium, the Hector Dome wall light offers style with functionality with an adjustable shade to direct light where required.

The Hector Dome table lamp has a cotton braided cable and a handcrafted bone china shade which provides a soft ambient glow due to its semi translucent nature. The <u>Hector collection</u> by Original BTC consists of a number of designs with a dome or pleated shade including table lamps and a variety or wall lights.

#### PRODUCT SPECIFICATION

Light Source: 1x E27 40W max. (excluded)

IP Code: 20

Dimensions: Height Min 43cm Max 57cm

Width Min 18cm Max 30cm

Base Width 15cm

For all sales and technical enquiries, please contact: