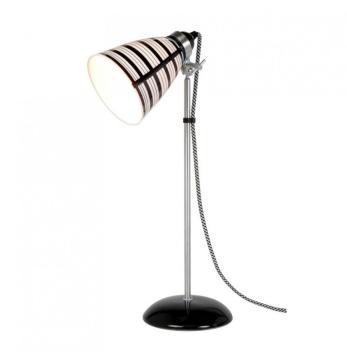

# Original BTC Circle Line Table Lamp

The Original BTC Circle Line table lamp has a natural bone china shade with a hand painted design of black lines. The design of the Circle Line table light includes matching white and black braided cable and a black glazed bone china base with steel metal detailing.

Original BTC use traditional manufacturing methods in their factory in Stoke-on-Trent by their highly skilled craftsmen to retain the quality of product which the company is highly regarded for. See the rest of the <u>Circle Line collection</u> which includes both a floor light and wall lamp.