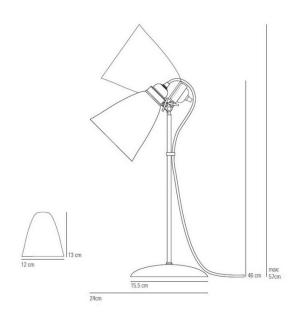

#### PRODUCT SPECIFICATION

Light Source: 1x E27 40W max. (excluded)

IP Code: 20

Dimensions: Height: 46cm-57cm

Width: 24cm

Base Width: 15.5cm Shade Height: 13cm Shade Width: 12cm

For all sales and technical enquiries, please contact: