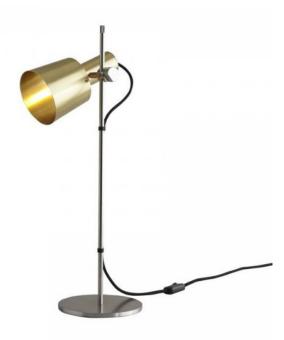

# **Original BTC Chester Table Lamp**

David

Village Lighting

The Chester table lamp is a contemporary and clean lined table light perfectly suited for illuminating desks and table tops with an adjustable head for directional light output. With exquisite detailing, the Chester Table lamp is available with a striking shade in either satin copper or satin brass, and the effortlessly mixed metals provide a contemporary and modern twist.