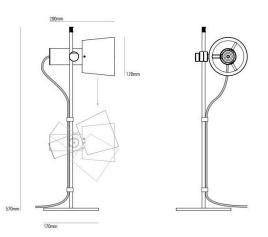

## **PRODUCT SPECIFICATION**

Light Source: 1x E27 40W max. (excluded) IP Code: 20

Dimensions: Height: 57cm Base Width: 17cm Total Width: 20cm