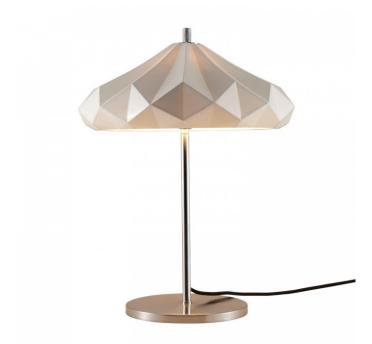

## **Original BTC Hatton 4 Table Lamp**

David

Village Lighting

The Hatton 4 table lamp by Original BTC has a bone china shade which is handcrafted and semi translucent when lit, providing a soft ambient glow to either a desk or bedside table. Original BTC's Hatton 4 table lamp has a chrome base and black cotton braided cable which provides a contemporary and authentic edge.

Original BTC have created the Hatton collection of lighting products which have beautifully intricate bone china shades and are available in other suspension forms and table, floor and wall lamps . Original BTC use highly skilled and labour intensive processes in their factory in Stoke-On-Trent and bone china is transformed into multi faceted, symmetrical, gem-like forms.