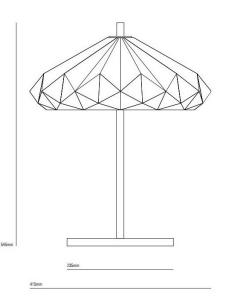

### PRODUCT SPECIFICATION

Light Source: 1x E27 100W max. (excluded) 20

IP Code:

Dimensions: Height: 54.4cm Base Width: 23.5cm Total Width: 41.5cm