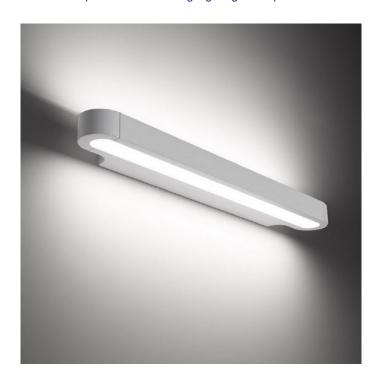

# **Artemide Talo 60 LED Wall Light**

LA7742/60

SOURCE: https://www.davidvillagelighting.co.uk/product/Artemide-Talo-60-LED-Wall-Light/16524

## Talo 60 LED Wall by Artemide

The Talo Collection won numerous awards, like the iF Design Award, Compasso d'Oro/ADI-Selezione and Reddot Design Award. Designed by Neil Poulton, who is known for seeking simplicity in his products. Talo 60 fall somewhere in the middle, size wise, in the wall lights of the collection.

Talo 60 suits any interior, complimenting it and adding a contemporary touch. Whether commercial or residential, Talo 60 is a discreet uplight, housing the latest LED technology which constitutes it both energy efficient and eco-friendly. You can select whether its dimmable (Push dimming systems) or non dimmable and a choice of three finish options. The collection also includes wall and suspension lights of different sizes/lengths, the smallest Talo wall is also available with a retrofit light source.