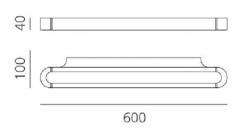

may be required on site.

Dimensions: 60 cm width

10 cm depth 4 cm height

For all sales and technical enquiries, please contact:

+44 (0)114 263 4266

info@davidvillagelighting.co.uk

www.davidvillagelighting.co.uk