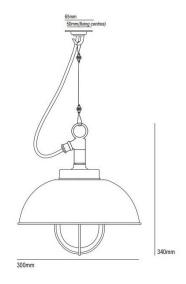

#### PRODUCT SPECIFICATION

Light Source: 1x E27 60W max. (excluded)

IP Code: 44

**Dimming:** Dimmable via mains phase dimming

**Dimensions:** Height: 34cm

Width: 30cm

Ceiling canopy: 6.5cm Cable length: 180cm Chain length: 150cm