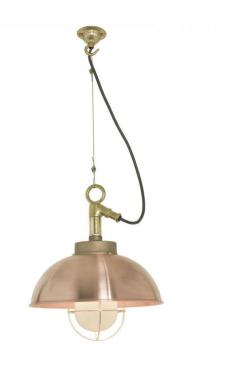

## Original BTC Shipyard Pendant Light

The Original BTC Shipyard pendant light is a highly engineered cast brass deck light with a strong copper or galvanized silver reflector. Original BTC use a time intensive process of manufacturing in their UK-based factory which ensures a product of premium colour, clarity and brilliance by use of highly skilled craftsmen.

The Shipyard pendant by Original BTC includes a heavy gunmetal crown and a sturdy wire guard with a choice of either a clear or frosted well glass fitting. With an IP rating of 44 this luminaire is suitable for use both internally and externally.