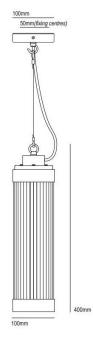

#### PRODUCT SPECIFICATION

Light Source: 10W 2700K

IP Code: 20

**Dimming:** Dimmable via mains phase dimming systems

**Dimensions:** Height: 40cm

Width: 10cm

Ceiling canopy: 10cm Cable length: 180cm Chain length: 150cm