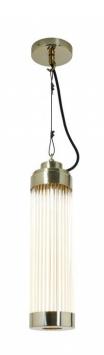

## **Original BTC Pillar Pendant Light**

The Pillar pendant light by Original BTC is an elegant suspension ideal for cozy living areas such as a sitting room. The pendants curved profile is created with 8mm diameter solid glass rods and the integral LED casts a warm, inviting glow.

Expertly manufactured by Original BTC's team of dedicated and highly experienced craftspeople, the Pillar pendant light is supplied with integral LED and driver for remote installation up to 10 meters from the fitting.

#### PRODUCT SPECIFICATION

Light Source: 10W 2700K

IP Code: 20

**Dimming:** Dimmable via mains phase dimming systems

**Dimensions:** Height: 40cm

Width: 10cm

Ceiling canopy: 10cm Cable length: 180cm Chain length: 150cm