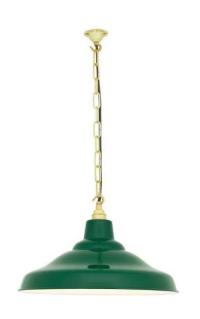

## **Original BTC School Pendant Light**

Original BTC's School pendant light is a truly authentic design made using techniques developed in the 1880s where Davey Lighting was established. Using spun sheets pressured by hand, the School pendant light is available in a variety of both exterior and interior shade colours.

The industrial style School pendant light by Original BTC is available in four exterior finishes; painted green, putty grey, weathered copper and polished copper, with interior finishes of white or polished copper. Original BTC also have four finishes available with a rise and fall cable option.