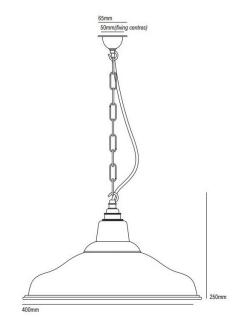

#### PRODUCT SPECIFICATION

Light Source: 1x E27 100W max. (excluded)

IP Code: 20

**Dimming:** Dimmable via mains phase dimming

Dimensions: Height: 25cm

Width: 40cm

Ceiling canopy: 6.5cm Cable length: 180cm Chain length: 150cm