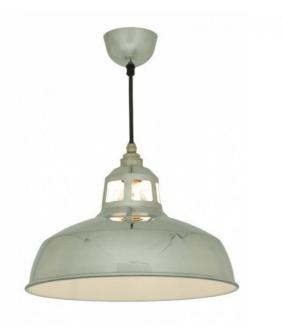

## Original BTC Aluminium Punch Pendant Light

The Original BTC Punch pendant light in polished aluminium has a truly industrial feel. With a polished aluminium spun reflector and square pierced ventilation holes, the Punch pendant is a bold pendant light perfect for use in kitchens due to the white interior maximising light clarity output.

The production technique which Original BTC use to create the Punch pendant light dates back from the 1880s and originates from East India Docks (London). This production technique which is vital to Original BTC retaining their individuality leaves a distinctive imprint in the metal, giving each light a beautifully individual, unprocessed look.