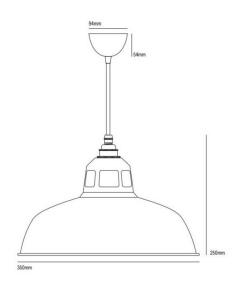

#### PRODUCT SPECIFICATION

Light Source:1x E27 100W max. (excluded)IP Code:20Dimming:Dimmable via mains phase dimmingDimensions:Height 25cm<br/>Width 35cm<br/>Cable length 150cm