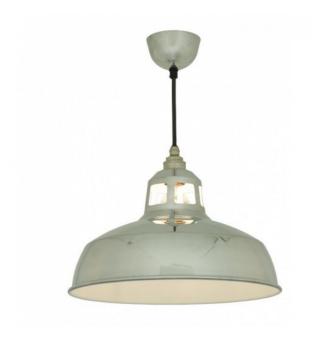

## Original BTC Aluminium Punch Pendant Light

The Original BTC Punch pendant light in polished aluminium has a truly industrial feel. With a polished aluminium spun reflector and square pierced ventilation holes, the Punch pendant is a bold pendant light perfect for use in kitchens due to the white interior maximising light clarity output.

The production technique which Original BTC use to create the Punch pendant light dates back from the 1880s and originates from East India Docks (London). This production technique which is vital to Original BTC retaining their individuality leaves a distinctive imprint in the metal, giving each light a beautifully individual, unprocessed look.