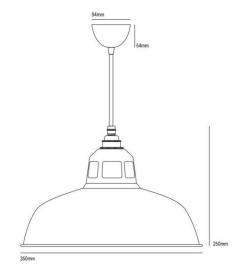

#### PRODUCT SPECIFICATION

Light Source: 1x E27 100W max. (excluded)

IP Code: 20

**Dimming:** Dimmable via mains phase dimming

Dimensions: Height 25cm

Width 35cm

Cable length 150cm

For all sales and technical enquiries, please contact: