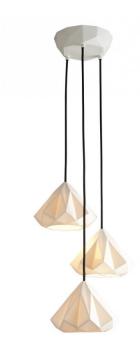

## Original BTC Hatton 1 Grouping of Three Pendants

Original BTC have created the <u>Hatton collection</u> of lighting products which have beautifully intricate bone china shades and are available in other suspension forms and table, floor and wall lamps. Original BTC use highly skilled and labour intensive processes in their factory in Stoke-On-Trent and bone china is transformed into multi faceted, symmetrical, gem-like forms.

The Hatton 1 grouping of three pendants is an iconic statement piece and is perfect as a central lighting source. When switched off the Hatton 1 group of three pendants has an angular sculptural beauty, and when switched on they provide warm, ambient lighting with striking lines and shadows. Each Hatton pendant from Original BTC comes with a complementing faceted bone china ceiling rose, with a contrasting black cotton braided flex, providing a contemporary edge to the pendants.