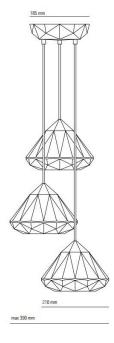

#### PRODUCT SPECIFICATION

Light Source: 3x E27 60W max. (excluded)

IP Code: 20

**Dimming:** Dimmable via mains phase dimming systems

Dimensions: Shade: H 15cm W 21cm

Total width: 39cm Ceiling canopy: 18.5cm Cable length: 200cm