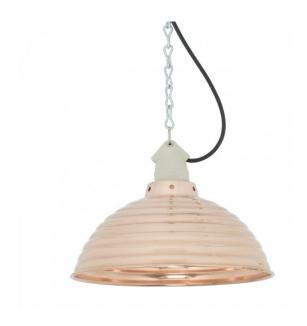

## Original BTC Spun Ripple Pendant Light

Original BTC's Spun Ripple pendant light is an industrial style suspension with a spun aluminium or copper reflector with a choice of either a porcelain suspension lamp holder or a cord grip lamp holder.

The Spun Ripple pendant light from Original BTC is available in polished copper, polished aluminium or galvanised aluminium with a guard. Alternative finishes are available (powder coated, anodised or galvanized) by request.