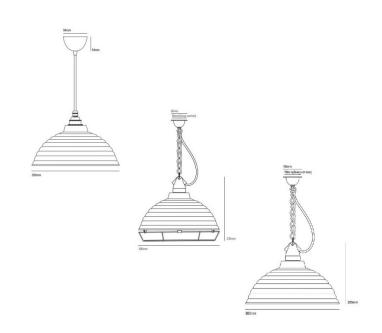

#### PRODUCT SPECIFICATION

Light Source: 1x E27 60W max. (excluded)

IP Code: 20

**Dimming:** Dimmable via mains phase dimming

**Dimensions:** Cord grip lamp holder:

H 18cm W 30cm Cord length 150cm Ceiling canopy: 9.4cm

Suspension lamp holder: H 20.5cm W 30cm

Cord/chain length: 180/150cm Ceiling canopy: 6.5cm

Guard:

H 23.5cm W 30cm

Cord/chain length: 180/150cm Ceiling canopy: 6.5cm

For all sales and technical enquiries, please contact: