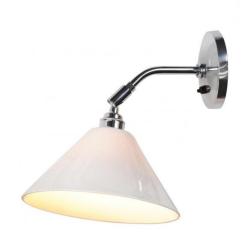

## Original BTC Task Ceramic Wall Light

The ceramic version of the original <u>Task wall light</u> is equally as chic with the bonus addition of a wider shade allowing a more generous spread of light. Retaining its functional roots, the Task Ceramic wall light has an adjustable arm and an adjustable shade allowing the light output to be focused where needed.

With a polished chrome stem and base, the Task Ceramic wall light remains a contemporary choice and can be used for both ambient lighting and task lighting. Original BTC's hand crafted bone china shade provides a soft and warm illumination due to its semi translucence when lit. The functional <a href="Task collection">Task collection</a> by Original BTC includes a range of pendants, table, floor, overreach and wall lights in an array of colours, sure to suit a wide range of interior styles.