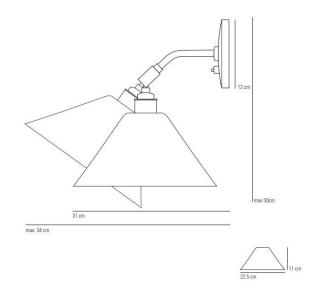

#### PRODUCT SPECIFICATION

Light Source: 1x E27 60W max. (excluded)

IP Code: 20

**Dimensions:** Max height 34cm

Max Width 35.5cm

For all sales and technical enquiries, please contact:

+44 (0)114 263 4266

info@davidvillagelighting.co.uk