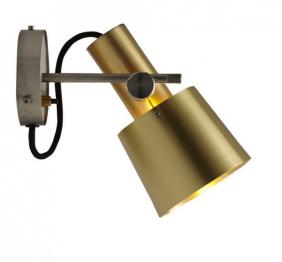

## **Original BTC Chester Wall Light**

The Original BTC Chester wall light is a head turning 1960s inspired design available with a beautiful satin brass or satin copper shade. Complete with a stainless steel wall mount, the Chester wall light is refined and elegant effortlessly marrying the mix of materials for a modern feel.

David

Village Lighting

The <u>Chester collection</u> by Original BTC includes a floor lamp and a table lamp, functional yet aesthetically pleasing and able to compliment both vintage inspired and contemporary interiors providing directional and adjustable light output.