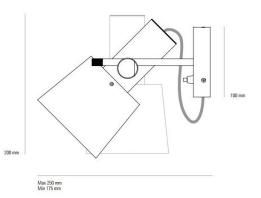

#### **PRODUCT SPECIFICATION**

Light Source: 1x E27 40W max. (excluded)

IP Code:20Dimming:Dimmable via mains phase dimmingDimensions:Depth: 25cm max. 17.5cm min.<br/>Height: 20cm

Wall bracket: 10cm