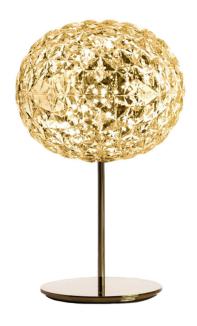

## **Planet Table Lamp by Kartell**

As part of the Planet collection from designer Tokujin Yoshioka, the Planet Table Lamp by Kartell is an exquisite light which is characterised by its spherical shape and reflective surface. With a crystal illusion design, this lamp creates an amazing and interesting glow that has a far-reaching light that is suitable for any room in the house.

Standing taller than the Planet Low Table Lamp, this lamp makes impact within a room and will be a talking point of your décor. Available in three colours, yellow, crystal and smoke and with a stand and base that seamlessly matches the colour of the diffuser, this table lamp will fit well within both modern and chic aesthetics.