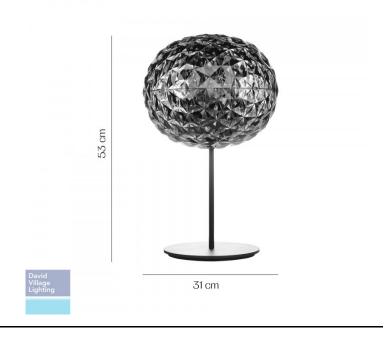

#### PRODUCT SPECIFICATION

Light Source: 22W, 2700K

IP Code:

Dimming: In line dimmer included on cable.

Dimensions: Ø 33 cm

53 cm height

For all sales and technical enquiries, please contact:

+44 (0)114 263 4266