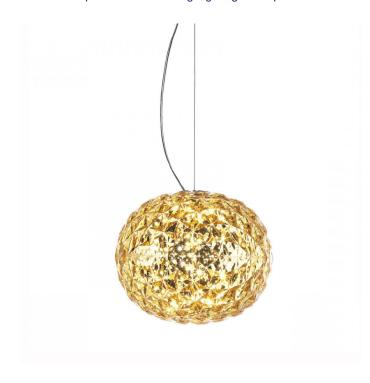

## **Planet Pendant Light by Kartell**

A feature light that is instantly recognisable by its spherical diffuser and crystal illusion design, the Planet Pendant Light by Kartell was designed by Tokujin Yoshioka as part of the Planet collection.

With an adjustable cable and available in three colours, yellow, crystal and smoke, the Planet Pendant can be used as a standout centrepiece light, working best in a dining space or lounge area. Purchase either a single pendant to have a simple yet striking effect or buy several to create a clustered and extravagant light feature to produce an exuberant design scheme in your room.