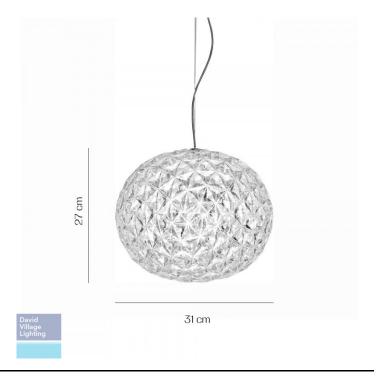

#### PRODUCT SPECIFICATION

Light Source: 22W, 2700K

IP Code:

Dimming: Non-dimmable Dimensions: Ø 33 cm shade

27 cm shade height 38-232 cm cable length

For all sales and technical enquiries, please contact: