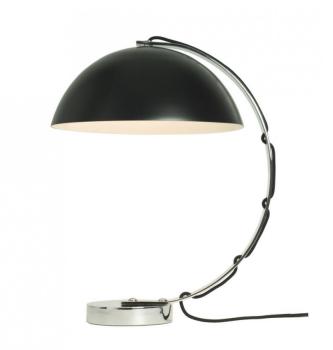

## **Original BTC London Table Lamp**

The London table lamp by Original BTC is a retro inspired desk light designed by Charlie Bowles, the director of Original BTC. The London table lamp features a hand spun aluminium semi-sphere shade in a choice of four colours; black, red, yellow and putty grey. Original BTC use their signature cotton braided cable which is woven through the curved chrome arm for a clean-lined and neatly tailored finish.