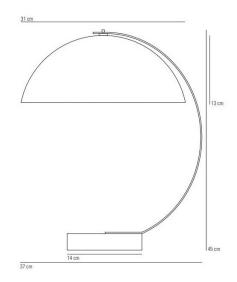

#### PRODUCT SPECIFICATION

Light Source: 1x E27 60W max. (excluded)

IP Code: 20

Dimensions: Height: 45cm

Width: 37cm

For all sales and technical enquiries, please contact:

+44 (0)114 263 4266

info@davidvillagelighting.co.uk