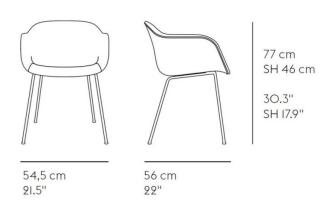

#### PRODUCT SPECIFICATION

Dimensions: Width: 54.5cm

Depth: 56cm Height: 77cm

For all sales and technical enquiries, please contact:

+44 (0)114 263 4266

info@davidvillagelighting.co.uk

www.davidvillagelighting.co.uk