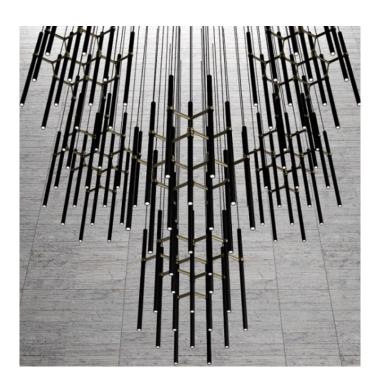

## PRODUCT DESCRIPTION

Centrelight Honeycomb Tubular Modules Geometric compositions. Endless possibilities to create large space lumineres for public spaces or hotels. Black body with white, chrome, black or gold supports.