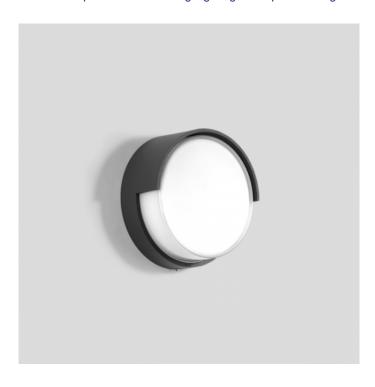

# Bega 33509 LED Wall / Ceiling XLarge

SOURCE: https://www.davidvillagelighting.co.uk/product/Bega-33509-LED-Wall-Ceiling-XLarge/16345

#### PRODUCT DESCRIPTION

Bega 33509 LED wall / ceiling Xlarge available in a graphite or silver finish.

Luminaire made of aluminium alloy, aluminium and stainless steel. Crystal glass, white inside. Silicone gasket.

Recessed LED Ceiling and wall luminaire with high protection class for a variety of lighting tasks. Unshielded wall luminaire with high protection class for a variety of lighting tasks. The used LED technique offers durability and optimal light output with low power consumption at the same time.

Suitable for interior or exterior use.