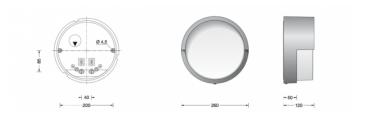

# Bega 33509 LED Wall / Ceiling XLarge

SOURCE: https://www.davidvillagelighting.co.uk/product/Bega-33509-LED-Wall-Ceiling-XLarge/16345

#### PRODUCT DESCRIPTION

Bega 33509 LED wall / ceiling Xlarge available in a graphite or silver finish.

Luminaire made of aluminium alloy, aluminium and stainless steel. Crystal glass, white inside. Silicone gasket.

#### PRODUCT SPECIFICATION

Light Source: 12.6W, 3000K, 923 Lumens

OR

12.6W, 4000K, 950 Lumens

IP Code: 65